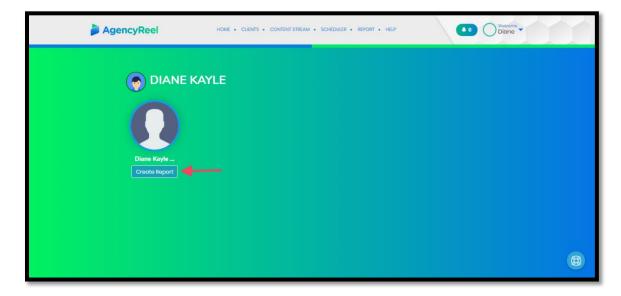

### C. Scheduler

This will help you manage your posts effectively. It is a feature wherein you can add certain time slots for the day on when you'd like your content to be scheduled.

Agency report contains the number of social accounts connected for that client, total schedules for that client and all other related details for that client.