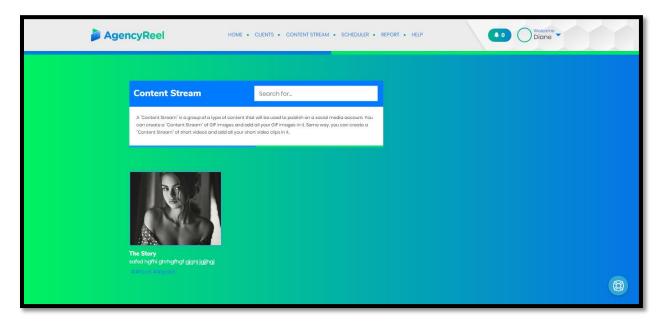

### **B.** Content Stream

A "Content Stream" is a group of a type of content that will be used to publish on a social media account. You can create a "Content Stream" of GIF images and add all your GIF images in it. Same way, you can create a "Content Stream" of short videos and add all your short video clips in it.