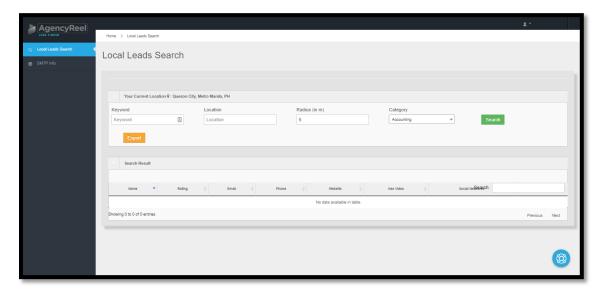

## B. Lead Finder

Lead finder will help you find fresh leads for your niche. You can search for leads and narrow it down to your preferred location or category. You just need to enter a keyword, location, or radius to get a result. You can also choose a category related to your niche.