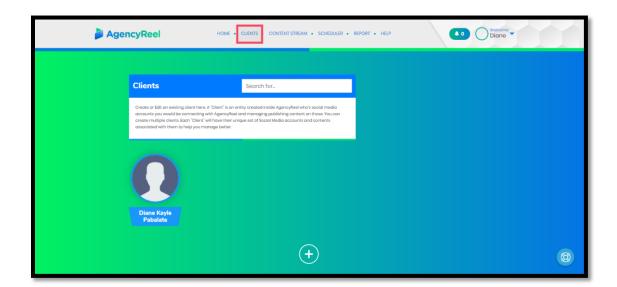

## A. The Client tab.

Create or Edit an existing client here. A "Client" is an entity created inside AgencyReel who's social media accounts you would be connecting with AgencyReel and managing publishing content on those. You can create multiple clients. Each "Client" will have their unique set of Social Media accounts and contents associated with them to help you manage better.