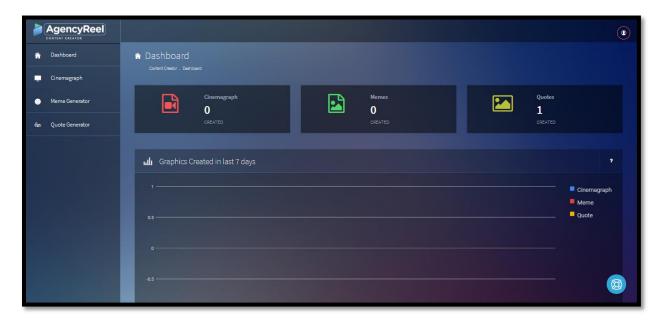

### The Dashboard:

Here you can see a summary of your AgencyReel projects. If you click these individual boxes, you will be routed to each different feature landing pages.