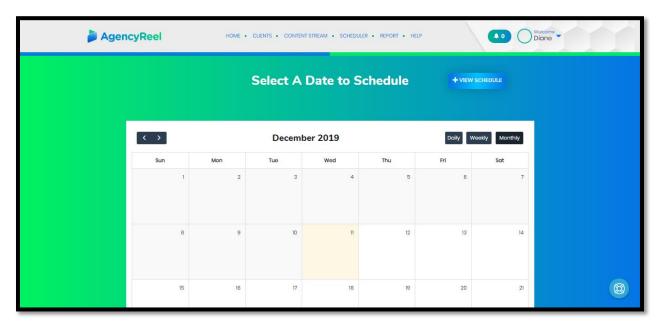

### C. Scheduler

This will help you manage your posts effectively. It is a feature wherein you can add certain time slots for the day on when you'd like your content to be scheduled.

Agency report contains the number of social accounts connected for that client, total schedules for that client and all other related details for that client.