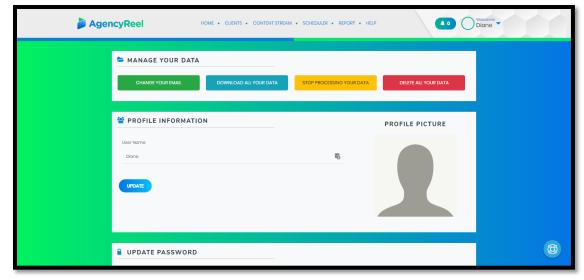

# A. My Account

Here you can change your profile settings such as your name, password and profile picture.