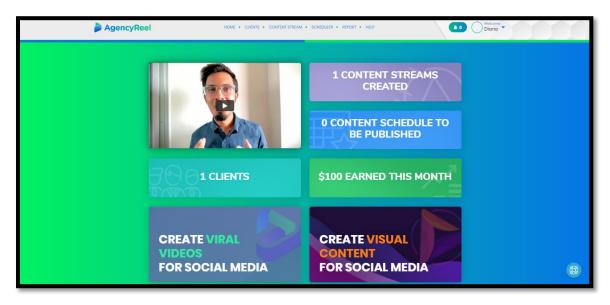

### The Dashboard:

Here you can see a summary of your AgencyReel projects. If you click these individual boxes, you will be routed to each different feature landing pages.